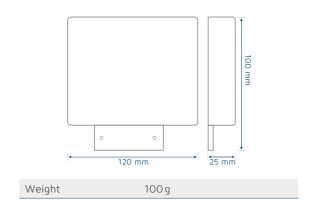

| Characteristics |                                  |        |
|-----------------|----------------------------------|--------|
| Gain            | 9.0 dBi                          |        |
| VSWR in band    | < 2:1                            |        |
| Polarization    | Vertical                         |        |
| Connector       | male SMA (other available on rec | quest) |
| Use             | indoor/outdoor                   |        |
| Cable           | low loss (5m standard,           |        |
|                 | other available on request)      |        |