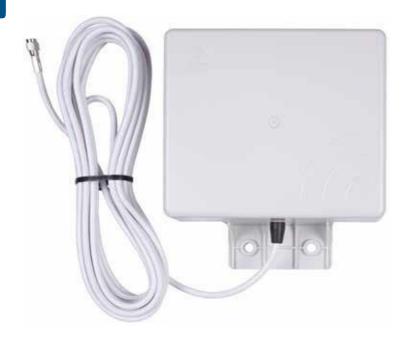

## **Compact Directional Antenna**

- Mono-directional skell antenna
- Allows covering long connections distance
- Suitable for indoor and outdoor use outdoor use with GSM Dual Band at 900 and 1800 MHz, DECT
- 12,5 m extension cables available on request
- Compatible with X-Meter, NG-Gateway e X-RWU